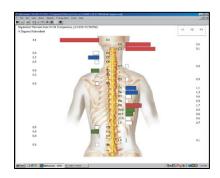

# NERVOUS SYSTEM TEST - Nutritec Symptom Survey Form

1. Fill out Nutritec Symptom Survey Form.

SD is for Sympathetic Nervous System and PD is for Parasympathetic Nervous System

Write Results from *Nutritec Symptom Survey Form*:

| SD                    | TOTAL SCORE |
|-----------------------|-------------|
| PD                    |             |
| Normal is no results. |             |

DATE NAME

Do you not know that your body is a temple of the Holy Spirit, who is in you, whom you have received from God? You are not your own; you were bought at a price. Therefore honor God with your body.