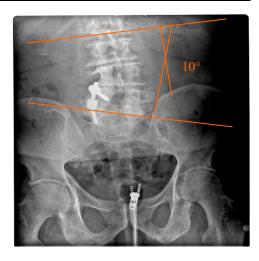

#### POSTURE TEST - X-RAY EVALUATION

DATE NAME

Lateral
and
AP
X-Ray
Analysis

Have X-Ray Analysis of any region of interest to see if in normal range (lateral and AP views).

Score yourself:

• Cervical Radiographs: Lateral \_\_\_\_ o and AP\_\_\_\_ o. Check if normal:

• Thoracic Radiographs: Lateral \_\_\_\_ ° and AP\_\_\_\_ °. Check if normal:

• Lumbar Radiographs: Lateral \_\_\_\_ ° and AP\_\_\_\_ °. Check if normal:

If you checked all the regions above score yourself a 3. If you left one region unchecked score is a 2. If you unchecked more than 2 regions give yourself a 1.