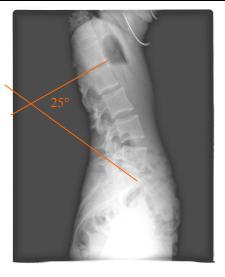

#### POSTURE TEST - X-RAY EVALUATION

DATE NAME

Lateral
and
AP
X-Ray
Analysis

Have X-Ray Analysis of any region of interest to see if in normal range (lateral and AP views).

Score yourself:

• Cervical Radiographs: Lateral \_\_\_\_ o and AP\_\_\_\_ o. Check if normal:

• Thoracic Radiographs: Lateral \_\_\_\_ ° and AP\_\_\_\_ °. Check if normal:

• Lumbar Radiographs: Lateral \_\_\_\_ ° and AP\_\_\_\_ °. Check if normal:

If you checked all the regions above score yourself a 3. If you left one region unchecked score is a 2. If you unchecked more than 2 regions give yourself a 1.