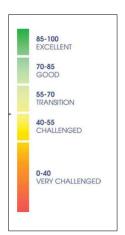

# OPTION 1: (SCORE PRINTED) Write Results from SEMG Scan: Score \_\_\_\_\_

OPTION 2: (NO SCORE PRINTED) CHECK RESULTS FROM SCAN:

BLACK/RED: CRISIS

BLUE/GREEN: AVERAGE

WHITE: WELLNESS

MARK SCORE BELOW

If your total score adds up to 80-100 score yourself a 3. 55-79 score is a 2. 0-54 score yourself a 1.

# OPTION 1:

(SCORE PRINTED)

Write Results from *THERMAL Scan*:

Score \_\_\_\_

#### OPTION 2:

(NO SCORE PRINTED)

CHECK RESULTS FROM SCAN:

BLACK/RED: CRISIS

BLUE/GREEN: AVERAGE

WHITE: WELLNESS

MARK SCORE BELOW

RE-EVALUATE