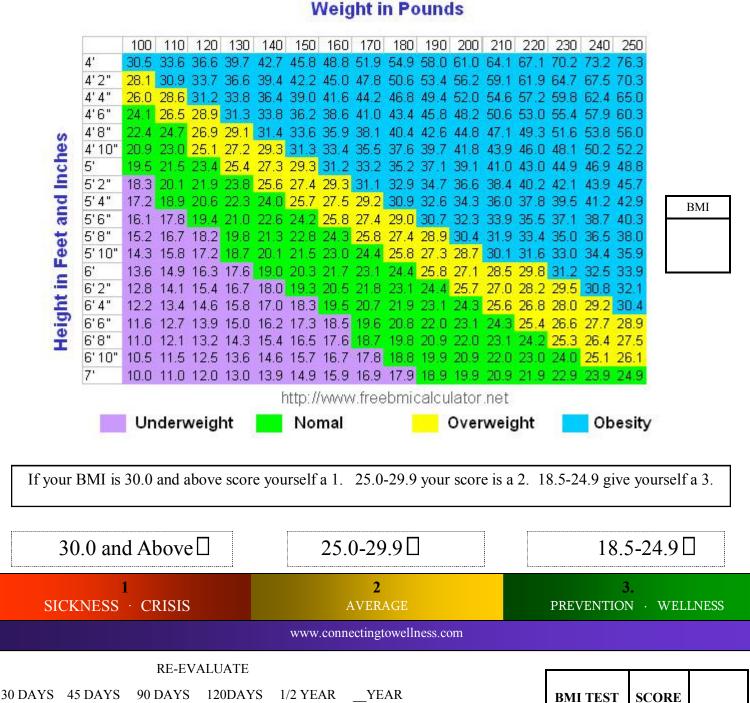

#### NUTRITIONAL TEST - BMI

**How to Calculate Your BMI:** Formula: weight (lb) / [height (in)]<sup>2</sup> x 703Calculate BMI by dividing weight in pounds (lbs) by height in inches (in) squared and multiplying by a conversion factor of 703. Example: Weight = 150 lbs, Height = 5'5" (65") Calculation:  $[150 \div (65)^2] \times 703 = 24.96$ 

Or go to the bottom of www.connectingtowellness.com and use the BMI calculator.

DATE

NAME

USE CHART BELOW

(1-3)

Do you not know that your body is a temple of the Holy Spirit, who is in you, whom you have received from God? You are not your own; you were bought at a price. Therefore honor God with your body.