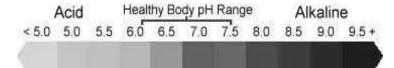

#### NUTRITIONAL TEST - PH BALANCE

| Urinate or spit in a cup. Tear off a strip of PH paper or take a |
|------------------------------------------------------------------|
| PH strip and dip into urine or saliva. Read results and compare  |
| to chart. Record results.                                        |
| D.Y.                                                             |

PH\_\_\_\_

One test can be done at our office. Strips can be bought at Back to Life Chiropractic, health food stores or online.

**Urine pH** is used to classify urine as either a dilute acid or base solution. Seven is the point of neutrality on the pH scale. The lower the pH, the greater the acidity of a solution; the higher the pH, the greater the alkalinity. The glomerular filtrate of blood is usually acidified by the kidneys from a pH of approximately 7.4 to a pH of about 6 in the urine. Depending on the person's acid-base status, the pH of urine may range from 4.5 to 8.

Secretion of an acid or alkaline urine by the kidneys is one of the most important mechanisms the body uses to maintain a constant body pH.

РН

If your PH is 4.5-6.25 score yourself a 1. 6.5-6.75 your score is a 2. 7.0-7.5 give yourself a 3.