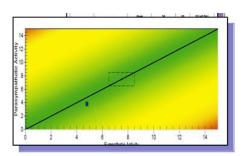

# NERVOUS SYSTEM TEST - PULSE WAVE

1. Have a PULSE WAVE PROFILE scan from a diagnostic center or clinic that has capability or make an appointment at Back to Life Chiropractic for PWP test.

Write Results from *PWP test*:

Autonomic Activity Index:

Autonomic Balance Index:

Total Score \_\_\_\_\_

If your total score adds up to 80-100 score yourself a 3. 55-79 score is a 2. 0-54 score yourself a 1.

RE-EVALUATE

30 DAYS 45 DAYS 90 DAYS 120DAYS 1/2 YEAR \_\_YEAR