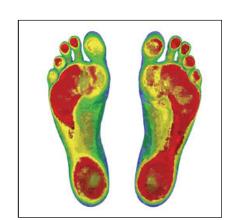

**FOOT SCAN:** Have foot scanned at a center that has diagnostic equipment. Schedule a time to be scanned at Back to Life Chiropractic.

A-B Anterior Transverse Arch B-C Lateral Longitudinal Arch

A-C Medial Longitudinal Arch

#### **Results of SCAN:**

RIGHT FOOT: Normal or Abnormal

LEFT FOOT: Normal or Abnormal

Both feet are normal score yourself a 3 or if you wear custom made orthotics everyday. One foot normal score yourself a 2 or if you wear some type of generic orthotic or arch support everyday. Both feet abnormal score yourself a 1 and wear no type of orthotic or arch support.