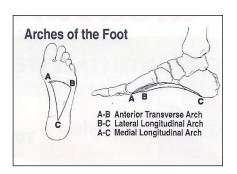

**FOOT SCAN:** Have foot scanned at a center that has diagnostic equipment. Schedule a time to be scanned at Back to Life Chiropractic.

A-B Anterior Transverse Arch B-C Lateral Longitudinal Arch

A-C Medial Longitudinal Arch

Arches of the Foot