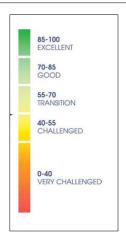

#### **Results of SCAN:**

RIGHT FOOT: Normal or Abnormal

LEFT FOOT: Normal or Abnormal

Both feet are normal score yourself a 3 or if you wear custom made orthotics everyday. One foot normal score yourself a 2 or if you wear some type of generic orthotic or arch support everyday. Both feet abnormal score yourself a 1 and wear no type of orthotic or arch support.

| Both Feet Abnormal □         |                     |       | One Foot Normal□         |          |       | Both Feet Normal [ |  |       |  |
|------------------------------|---------------------|-------|--------------------------|----------|-------|--------------------|--|-------|--|
| SICKNESS ·                   | <b>2</b><br>Average |       | 3. PREVENTION · WELLNESS |          |       |                    |  |       |  |
| www.connectingtowellness.com |                     |       |                          |          |       |                    |  |       |  |
| 30 DAYS 45 DAYS              | 1/2 YEAR            | _YEAR | SC                       | CAN TEST | SCORE |                    |  |       |  |
| DATE                         | NAME                |       |                          |          |       |                    |  | (1-3) |  |

#### **Results of VISUAL CHECK:**

RIGHT FOOT: Normal or Abnormal

LEFT FOOT: Normal or Abnormal

Both feet are normal score yourself a 3 or if you wear custom made orthotics everyday. One foot normal score yourself a 2 or if you wear some type of generic orthotic or arch support everyday. Both feet abnormal score yourself a 1 and wear no type of orthotic or arch support.

| Both Feet Abnormal □ |      |         |         | One Foot Normal□    |          |                             | Both Feet Normal 🗌 |           |       |  |
|----------------------|------|---------|---------|---------------------|----------|-----------------------------|--------------------|-----------|-------|--|
| SICKNESS · CRISIS    |      |         |         | <b>2</b><br>AVERAGE |          | 3.<br>Prevention · Wellness |                    |           |       |  |
|                      |      |         |         |                     | www.con  | nectingtowellne             | ess.com            |           |       |  |
| RE-EVALUATE          |      |         |         |                     |          |                             |                    | 1         |       |  |
| 30                   | DAYS | 45 DAYS | 90 DAYS | 120DAYS             | 1/2 YEAR | YEAR                        | Vi                 | sual TEST | SCORE |  |
| DAT                  | ГЕ   |         | NAME    |                     |          |                             |                    |           |       |  |