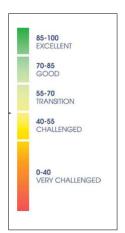

# OPTION 1: (SCORE PRINTED) Write Results from SEMG Scan: Score \_\_\_\_\_

OPTION 2: (NO SCORE PRINTED) CHECK RESULTS FROM SCAN:

BLACK/RED: CRISIS

BLUE/GREEN: AVERAGE

WHITE: WELLNESS

MARK SCORE BELOW

If your total score adds up to 80-100 score yourself a 3. 55-79 score is a 2. 0-54 score yourself a 1.

| SICKNESS ·                   | CRISIS          | <b>2</b><br>Average |      |     | 3. PREVENTION · WELLNESS |       |  |  |
|------------------------------|-----------------|---------------------|------|-----|--------------------------|-------|--|--|
| www.connectingtowellness.com |                 |                     |      |     |                          |       |  |  |
|                              | RE-EVALUATE     |                     |      |     |                          |       |  |  |
| 30 DAYS 45 DAYS 9            | 90 DAYS 120DAYS | 1/2 YEAR            | YEAR | SEM | MG TEST                  | SCORE |  |  |