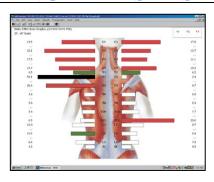

# NERVOUS SYSTEM TEST - THERMAL SCAN

1. Have a thermal scan from a diagnostic center or clinic that has capability or make an appointment at Back to Life Chiropractic for scan.

# OPTION 1:

(SCORE PRINTED)

Write Results from *THERMAL Scan*:

Score \_\_\_\_

#### OPTION 2:

(NO SCORE PRINTED)

CHECK RESULTS FROM SCAN:

BLACK/RED: CRISIS

BLUE/GREEN: AVERAGE

WHITE: WELLNESS

MARK SCORE BELOW

RE-EVALUATE