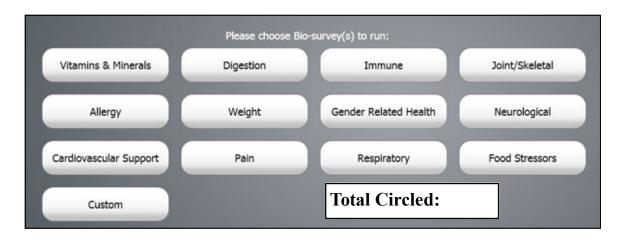

#### **NUTRITIONAL TEST - ZYTO**

Schedule a time to be scanned at Back to Life Chiropractic or other ZYTO owner.

Get scanned.

Take report and score yourself below. Circle areas, below, that were indicated on your test.

(use the Zyto biosurvery information sheet to eliminate foods that could be causing inflammation)

If your ZYTO has no results score yourself a 1. 1 to 2 results your score is a 2. 3 or greater give yourself a 3.

3 or greater results \[ \]

1 to 2 results \[ \]

No Results \[ \]

SICKNESS \cdot CRISIS

AVERAGE

PREVENTION \cdot WELLNESS

Www.connectingtowellness.com

RE-EVALUATE