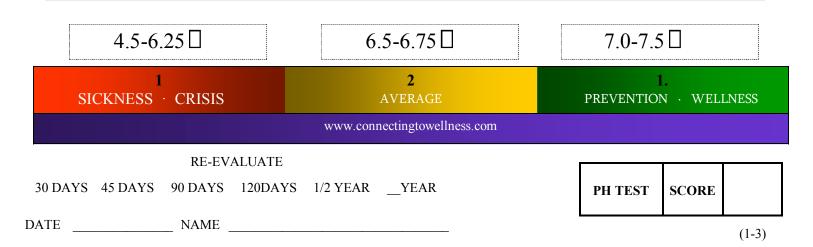

| the point of<br>a solution;<br>blood is us<br>of about 6<br>may range | f neutra<br>the hig<br>ually a<br>in the u<br>from 4<br>of an a | ality o<br>gher th<br>cidifie<br>urine.<br>1.5 to 8<br>cid or | n the p<br>le pH, t<br>ed by th<br>Depend<br>3.<br>alkalin | H scale<br>he grea<br>he kidn<br>ding or<br>he uring | e. The<br>ater the<br>leys fro<br>n the pe<br>e by the | lower<br>e alkali<br>om a pl<br>erson's<br>e kidne | the pH<br>inity. T<br>H of ap<br>acid-b<br>eys is o | , the gr<br>he glor<br>proxin<br>ase sta<br>ne of t | eater the nerula nately ( | on. Seven is<br>he acidity of<br>r filtrate of<br>7.4 to a pH<br>e pH of urine<br>at important |   |    |
|-----------------------------------------------------------------------|-----------------------------------------------------------------|---------------------------------------------------------------|------------------------------------------------------------|------------------------------------------------------|--------------------------------------------------------|----------------------------------------------------|-----------------------------------------------------|-----------------------------------------------------|---------------------------|------------------------------------------------------------------------------------------------|---|----|
| Acid                                                                  |                                                                 |                                                               | Healthy Body pH Range                                      |                                                      |                                                        |                                                    |                                                     | Alkaline                                            |                           |                                                                                                |   |    |
| < 5.0                                                                 | 5.0                                                             | 5.5                                                           | 6.0                                                        | 6.5                                                  | 7.0                                                    | 7.5                                                | 8.0                                                 | 8.5                                                 | 9.0                       | 9.5 +                                                                                          | Г | PH |
|                                                                       |                                                                 |                                                               |                                                            |                                                      |                                                        |                                                    |                                                     |                                                     |                           |                                                                                                |   |    |

If your PH is 4.5-6.25 score yourself a 1. 6.5-6.75 your score is a 2. 7.0-7.5 give yourself a 3.