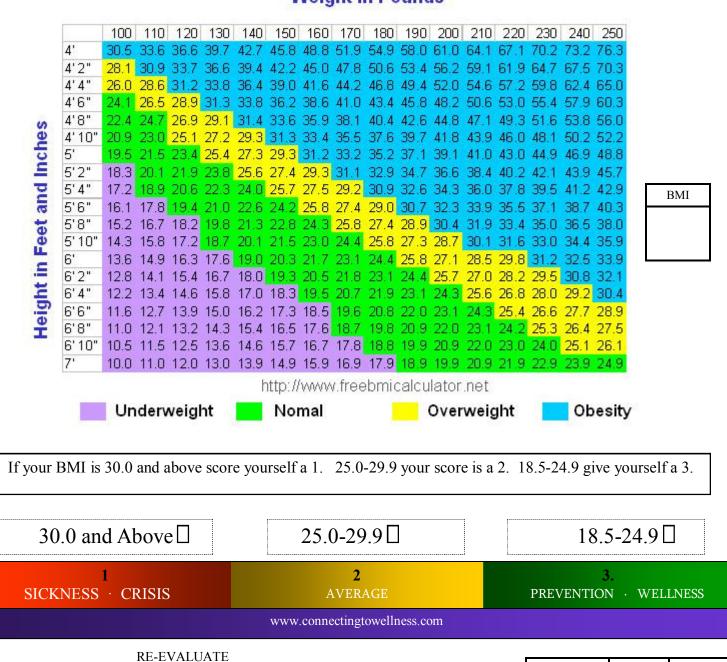

## **NUTRITIONAL TEST - BMI**

**How to Calculate Your BMI:** Formula: weight (lb) / [height (in)]<sup>2</sup> x 703Calculate BMI by dividing weight in pounds (lbs) by height in inches (in) squared and multiplying by a conversion factor of 703. Example: Weight = 150 lbs, Height = 5'5" (65") Calculation:  $[150 \div (65)^2]$  x 703 = 24.96

Or go to the bottom of www.connectingtowellness.com and use the BMI calculator.

30 DAYS 45 DAYS 90 DAYS 120DAYS 1/2 YEAR YEAR

NAME

DATE

**USE CHART BELOW** 

## Weight in Pounds

**SCORE** 

**BMI TEST**