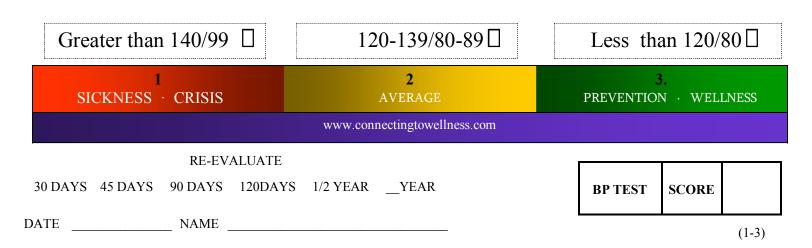

## CARDIO TEST - BP

| Blood Pressure:/<br>Blood Pressure can be done at our office. See graphs<br>about BP below: |                             |     |                                    |
|---------------------------------------------------------------------------------------------|-----------------------------|-----|------------------------------------|
|                                                                                             |                             |     | Diastalia (hattam                  |
| Blood Pressure<br>Category                                                                  | Systolic (top #)<br>(mm Hg) |     | Diastolic (bottom<br>#)<br>(mm Hg) |
|                                                                                             | • • • •                     | and | #)                                 |
| Category                                                                                    | (mm Hg)                     | and | #)<br>(mm Hg)                      |

160 or higher

Stage 2

If your BP is greater than 140/99 score yourself a 1. 120-139/80-89 your score is a 2. Less than 120/less than 80 give yourself a 3.

or

100 or higher