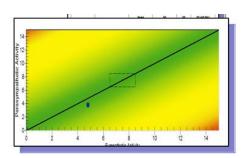

## NERVOUS SYSTEM TEST - PULSE WAVE

1. Have a PULSE WAVE PROFILE scan from a diagnostic center or clinic that has capability or make an appointment at our office for PWP test.

Write Results from PWP test:

Autonomic Activity Index:

Autonomic Balance Index:

Total Score \_\_\_\_\_

| RE-EVALUATE |         |         |         |          |      |            |       |       |
|-------------|---------|---------|---------|----------|------|------------|-------|-------|
| 30 DAYS     | 45 DAYS | 90 DAYS | 120DAYS | 1/2 YEAR | YEAR | PULSE TEST | SCORE |       |
| DATE        |         | NAME    |         |          |      |            |       | (1.0) |