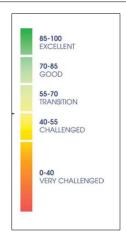

Autonomic Activity Index:

Autonomic Balance Index:

Total Score \_\_\_\_\_

| RE-EVALUATE |         |         |         |          |      |            |       |       |
|-------------|---------|---------|---------|----------|------|------------|-------|-------|
| 30 DAYS     | 45 DAYS | 90 DAYS | 120DAYS | 1/2 YEAR | YEAR | PULSE TEST | SCORE |       |
| DATE        |         | NAME    |         |          |      |            |       | (1.0) |