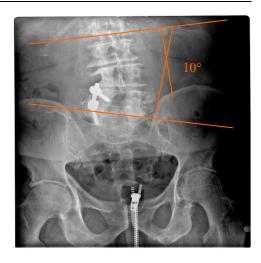

## POSTURE TEST - X-RAY EVALUATION

DATE NAME

Lateral and AP X-Ray Analysis

Have X-Ray Analysis of any region of interest to see if in normal range (lateral and AP views).

Score yourself:

• Cervical Radiographs: Lateral \_\_\_\_ o and AP\_\_\_\_ o. Check if normal:

• Thoracic Radiographs: Lateral \_\_\_\_ ° and AP\_\_\_\_ °. Check if normal:

• Lumbar Radiographs: Lateral  $\_\_$ ° and AP $\_\_$ °. Check if normal:

If you checked all the regions above score yourself a 3. If you left one region unchecked score is a 2. If you unchecked more than 2 regions give yourself a 1.