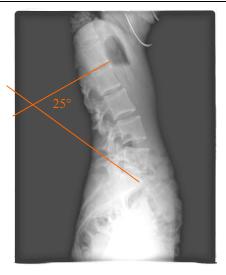

## POSTURE TEST - X-RAY EVALUATION

DATE NAME

Lateral and AP X-Ray Analysis

Have X-Ray Analysis of any region of interest to see if in normal range (lateral and AP views).

Score yourself:

• Cervical Radiographs: Lateral \_\_\_\_ o and AP\_\_\_\_ o. Check if normal:

• Thoracic Radiographs: Lateral \_\_\_\_ ° and AP\_\_\_\_ °. Check if normal:

• Lumbar Radiographs: Lateral  $\_\_$ ° and AP $\_\_$ °. Check if normal:

If you checked all the regions above score yourself a 3. If you left one region unchecked score is a 2. If you unchecked more than 2 regions give yourself a 1.